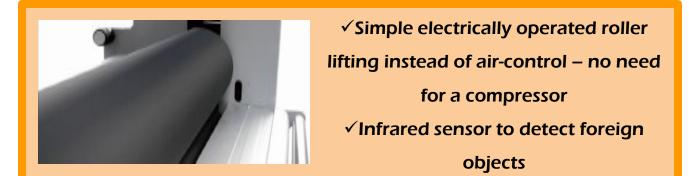

## **MasterSeal Extreme** Automatic Heat Assist Cold Laminator

 ✓ Industrial grade handles
✓ Automatic cutting to save time and money

 ✓ Media use-up reminder stops film sticking to roller
✓ Smart foot pedal to control speed for steady and precise laminating

✓ Clear static device to remove static during laminating

 ✓ High precision reduction gear for more efficiency and torque and less noise