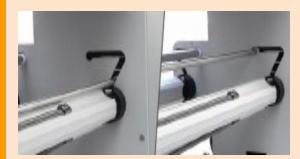

## **MasterSeal Extreme** Automatic Heat Assist Cold Laminator

 ✓ Industrial grade handles
✓ Automatic cutting to save time and money

 ✓ Media use-up reminder stops film sticking to roller
✓ Smart foot pedal to control speed for steady and precise laminating