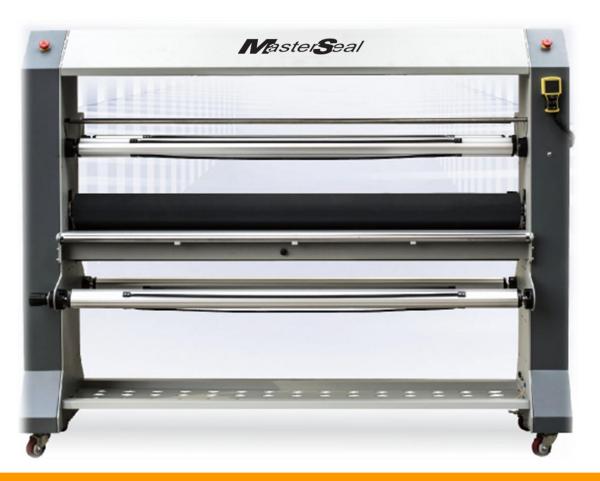

## **MasterSeal Extreme** Automatic Heat Assist Cold Laminator

## **Specifications**

| Max Lamination Width     | 1630mm                                |
|--------------------------|---------------------------------------|
| Max Lamination Thickness | 35mm                                  |
| Max Speed                | 30m/min                               |
| Temperature              | Room temp-60°C (cold), 90-120°C (hot) |
| Up/Down Lifting          | Electricity                           |
| Heating Type             | Infrared                              |
| Warm Up Time             | 5-10min                               |
| Motor Type               | Brushless DC servo motor              |
| Power Input              | 1500w                                 |
| Input Voltage            | 110/220V                              |
| Net Weight               | 260/300kg                             |