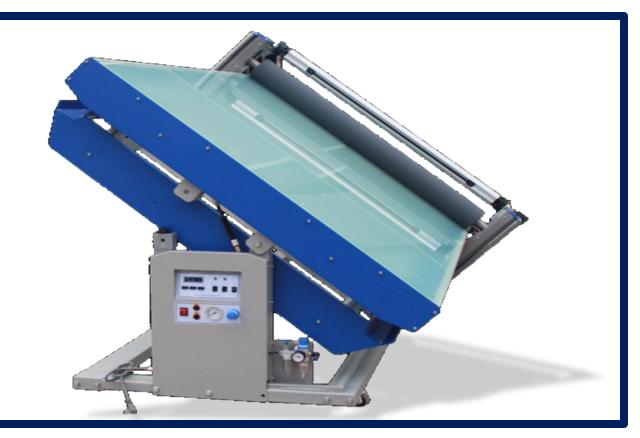

## MasterMount LG Mounting Table

✓ Tilted table for easy installation
✓ 10mm glass tabletop
✓ Variable pressured silicon rollers lock
substrates into place
✓ Fully adjustable nip-grip and pressure for
precise application

 ✓ LED illuminated table for multi-colored and translucent graphics
✓ Optimal heating system for better and faster finishing
✓ Suitable for flexible signs, self-adhesive application and rigid panels

Vaster Vou