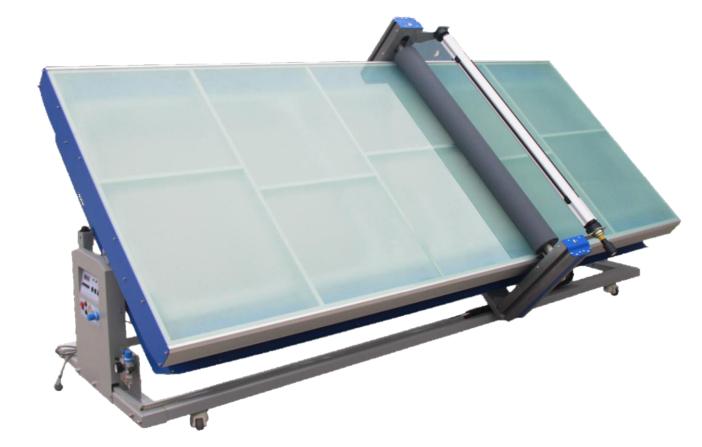

## MasterMount LG Mounting Table

✓ Tilted table for easy installation
✓ 10mm glass tabletop
✓ Variable pressured silicon rollers lock
substrates into place
✓ Fully adjustable nip-grip and pressure for
precise application

 ✓ LED illuminated table for multi-colored and translucent graphics
✓ Optimal heating system for better and faster finishing
✓ Suitable for flexible signs, self-adhesive application and rigid panels

Vaster Vou